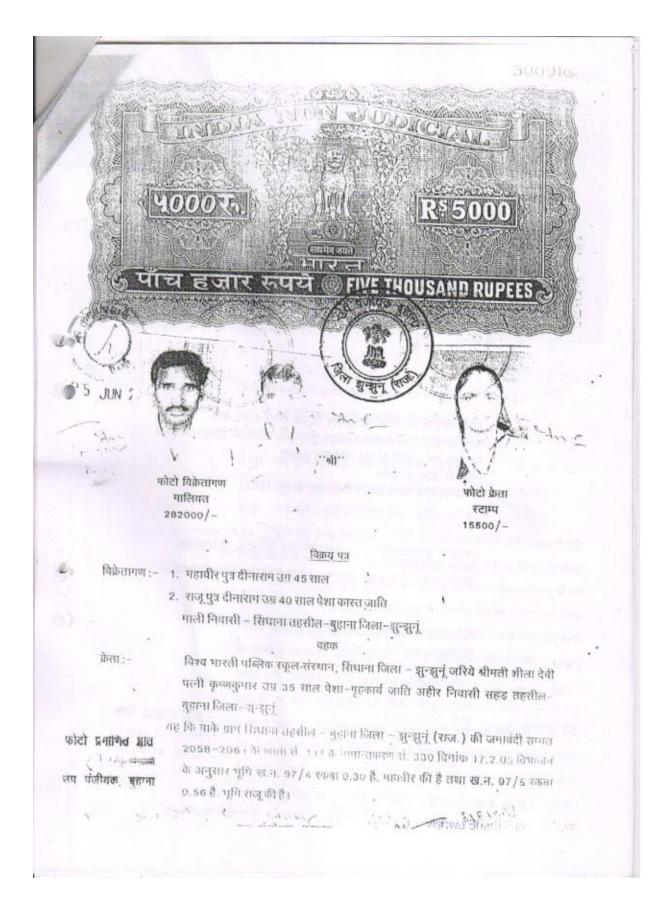

with

चूँकि इस समय हमें अपने घर खर्चे के वास्ते रूपयों की आवश्यकता है ऐसी स्थिति में उपरोक्त वर्णित ख.नं. 97/4 रकवा 0.30 में से 028 है. ख.नं. 97/5 रकवा भें से 0.52 है. कुल 0.80 है. भूमि.को बेचना चाह कर ग्राहक तलाश किया तो हमें रायरो अधिक मूल्य के रूपये 282000/- रूपये दो लाख बियासी हजार रूपये विश्व भारती पब्लिक रकूल संस्थान, सिंघ्यना जिला झुन्झुनूं जरिये श्रीमती शीला देवी पत्नी श्री कृष्ण कुमार जाति अहीर निवासी - सहज तहसील - बुहाना जिला - झुन्झुनूं (राज.) ने देना स्वीकार किया जो कि हमें भी स्वीकार है।

बुद्धि की अवस्था में बाके ग्राम सिंघाना स्थित भूमि ख.नं. 97/4 रकबा 0.30 है. में से 0.26 है. ख.नं. 07/5 रतवा 0.56 है. में से 0.62 है. इस राज्य से कुल 0.00 है. भूति गते मुल्म 202000/- ख्यमे के बंदले में विश्व भारती पब्लिक स्कूल संस्थान, रिष्धाना जिला - सुन्दुन् श्रीमती शीला देवी पत्नी श्री कृष्ण कुमार आति अहीर निवासी - सहड सहसील - बुप्ताना जिला - बुन्धुनूं (राज.) a Reflyc (Edward Pain

फोटो प्रशाणन प्राव nham लग येलीयक स्त्राना

ere ifaften.

1143 nEIGIK 37103 建筑的南方 बटाम्य विश्वेश ATH ..... manner mall जक्तें श्री/श्रीमती/सुश्री (Executant) हस्ताक्षर फोटो अंग्रहा \*MAHAVEER/DEENARAM Age : 45 Caste - MALI Ocu.-AGRI held R/O-SINGHANA 2-RAJU/DEENARAM Age: 40 Caste-MALI Ocu.-AGRI R/O-SINGHANA (And Claimant) 1-VISHVA BHARTI PUBLIC SCHOOL SANSTHAN through SMT. SHEELA DEV/KRISHAN KUMAR Ocu.-H.W. R/O-SAHAD ने लेख्यपत्र Sale Deed for Female for Agr. Land (Conveyance deed) को पढ सुन व समझकर निष्पादन करना स्वीकार किया। ग्रतिफल राशि रू० 282000/- पूर्व में/येरे समक्ष/में से ल0 282000/- पूर्व में ये मेरे समक्ष प्राप्त करना स्वीकार किया। उक्त निष्पादन कर्ता की पहचान 1 श्री/श्रीमती/सुश्री BAHADURSINGH OSEIS (ME पुत/पुत्री/पत्नी श्री HARIRAM उस 35 वर्ष जाति AHIR व्ययसाय AGRI प्रोटो द्रमाणित प्राप्त SAHAD त्तप पंजीयक, बुहरना भागता/मुझी स्वकाडावादा कार्य को लवजवाय कार्यताय अगर्भत्य ने की ई विजनस ात मालाका एवं अंगुला के निशान ना सामन हित जा ह